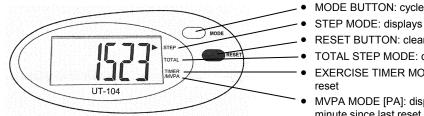

NOTE: Your ULTIMA 104 is shipped in battery-saver mode. Before initial use, press and hold the RESET button for 5 seconds to activate your pedometer.

- MODE BUTTON: cycles through display
- STEP MODE: displays number of steps taken
- RESET BUTTON: clears data
- TOTAL STEP MODE: displays total number of steps
- EXERCISE TIMER MODE: displays exercise time since last
- MVPA MODE [PA]: displays time spent active over 110 steps per minute since last reset

#### THE **MODE** BUTTON

Press the MODE button to cycle through the 4 functions: steps, total steps, exercise time, MVPA.

### THE **RESET** BUTTON:

The RESET button is used to clear data.

1 - In STEP MODE, press and hold the RESET button to clear the number of steps, the exercise timer and the MVPA timer. This reset will not affect the Total Steps Mode.

2 - In TOTAL STEP MODE, press and hold the RESET button to clear ALL the data from the pedometer including TOTAL STEPS.