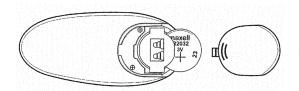

## **BATTERY REPLACEMENT**

- 1. Press down on the battery cover and slide it off.
- 2. Slide the old battery out of its metal holder with a flat screwdriver.
- 3. Remove the old battery and insert a new one making sure that it is pushed all the way into the battery holder with the "+" side up.
- 4. Slide the battery cover on until it clicks in place.