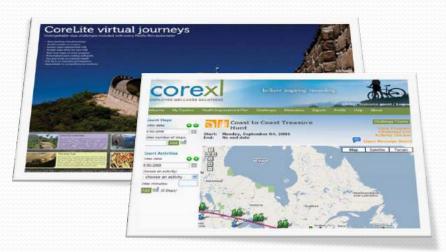

## **CoreLite Virtual Journeys**

Nine exciting virtual journeys to choose from:

# **Example: Trek the Great Wall of China**

- user's progress is displayed on a scalable map
- verience regularly regional images are presented regularly
- ☑informative tips pop up as users progress across the map

### **CoreXL Motivational Challenges**

With CoreXL, you can choose among 33 ready-to-use and exciting motivational challenges.