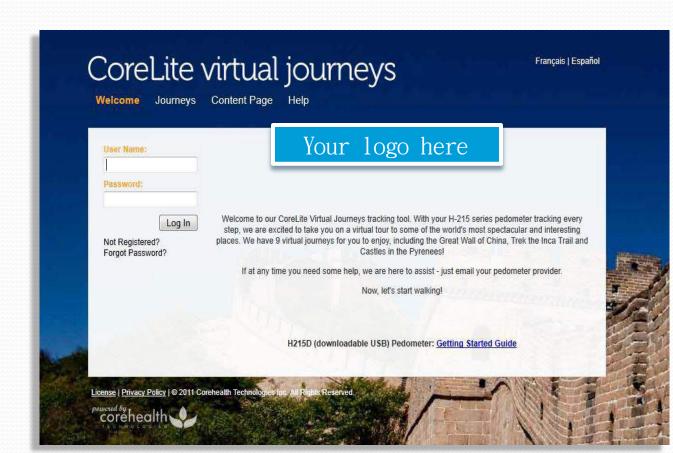

## **CoreLite Virtual Journeys**

Nine exciting virtual journeys to choose from:

### Get a customized portal access featuring your company logo.

Public access to CoreLite is complimentary with every H215 pedometer.

However, you can upgrade to a customized portal access which allows:

a company-specific message box

display of your corporate logo

organization of set health challenges for users