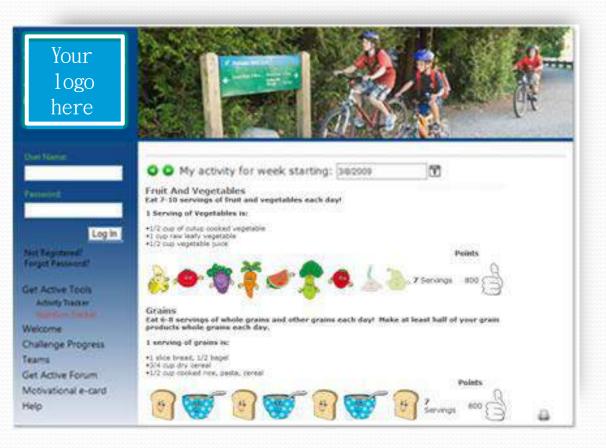

### Get a customized portal access featuring your company logo.

Public access to CoreLite is complimentary with every H215 pedometer.

However, you can upgrade to a customized portal access which allows:

a company-specific message box

display of your corporate logo

organization of set health challenges for users