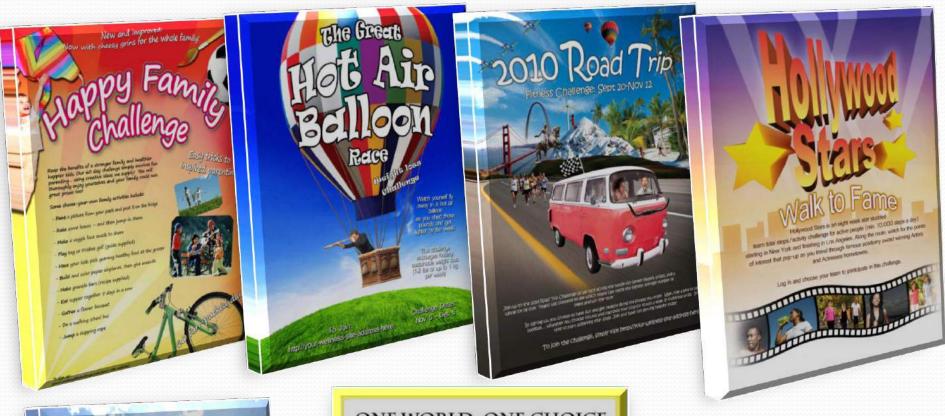

### **CoreXL Motivational Challenges**

With CoreXL, you can choose among 33 ready-to-use and exciting motivational challenges.

## CoreXL Customizable Virtual Journeys

You also have the ability to create a virtual journey for users with customized maps and tailored content to offer:

exciting virtual tours

treasure hunts

races between teams