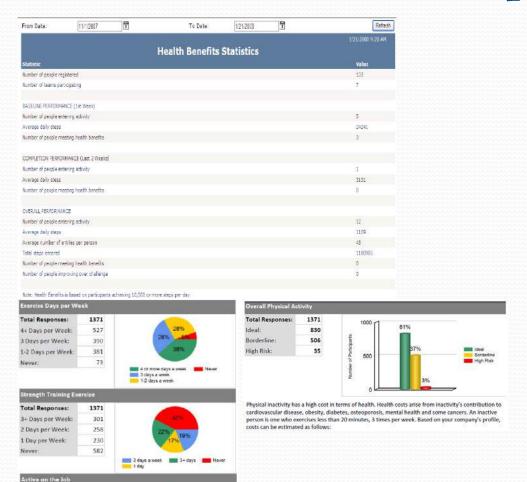

### **User and Administrator Reports**

User reports enable participants to see onscreen and in real-time the evidence of their success.

Administrator reports enable you to know number of participants and achievement of set goals in order to better tailor challenges and meet participants' needs.

Total Responses:

909 462