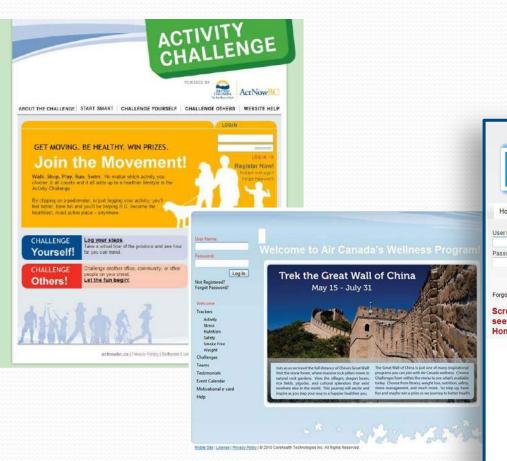

#### Trek the Great Wall of China

Join us as we travel the full distance of China's Great Walll Visit the stone forest, where massive rock pillars tower in natural rock gardens. View the villages, dragon boats, rice fields, pigodas, and cultural splendors that exist nowhere else in the world. This journey will excite and inspire as you step your way to a happier healthler you.

# **Example: Trek the Great Wall of China**

- user's progress is displayed on a scalable map
- verience regularly regional images are presented regularly
- ☑informative tips pop up as users progress across the map