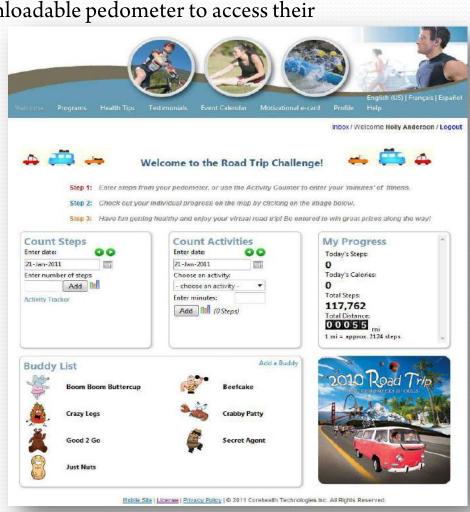

# Enhanced personal page

Users can log-in or simply plug-in their downloadable pedometer to access their

personal achievement page and view:

#### Team and Health Buddies

Social networking provides opportunities for challenges, inspiration and motivation

Users can invite other users to be a "health buddy" to motivate and challenge each other. Buddies can:

- see each other's progress
- send each other messages

Users can create teams to organize friendly team challenges. Teams can be:

- public (open to any public or locale user)
- private (password needed to join)