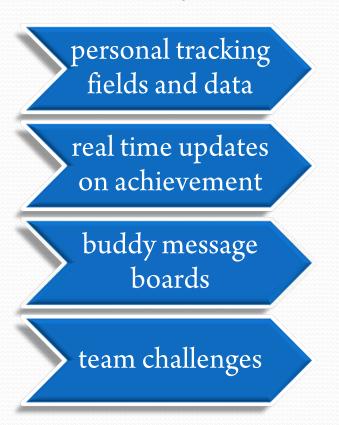

# Enhanced personal page

Users can log-in or simply plug-in their downloadable pedometer to access their

personal achievement page and view:

### **Communication Features**

CoreXL features a variety of motivational tools to help users inspire and encourage one another while leaving your organization in full control of content and the level of interaction available to the users.

Testimonial section

share success stories

Challenge message board

keep your team focused

Team forums

• discuss and inform

Events calendar

announce events and promotions

# Peer Mentoring and Social Networking

With peer support and a little friendly competition, participants are motivated to keep up their physical activity. In addition to its social networking and communication features, CoreXL also provides:

Weekly summary emails of personal successes

Fun tips on health improvement

The ability for users to make health buddies

The opportunity for users to create their own teams and engage other teams in challenges