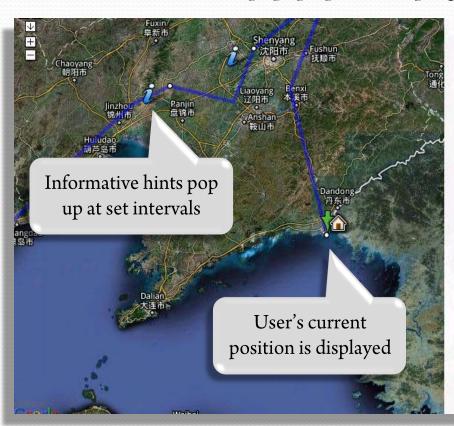

# **Example: Trek the Great Wall of China**

- user's progress is displayed on a scalable map
- verience regularly regional images are presented regularly
- ☑informative tips pop up as users progress across the map