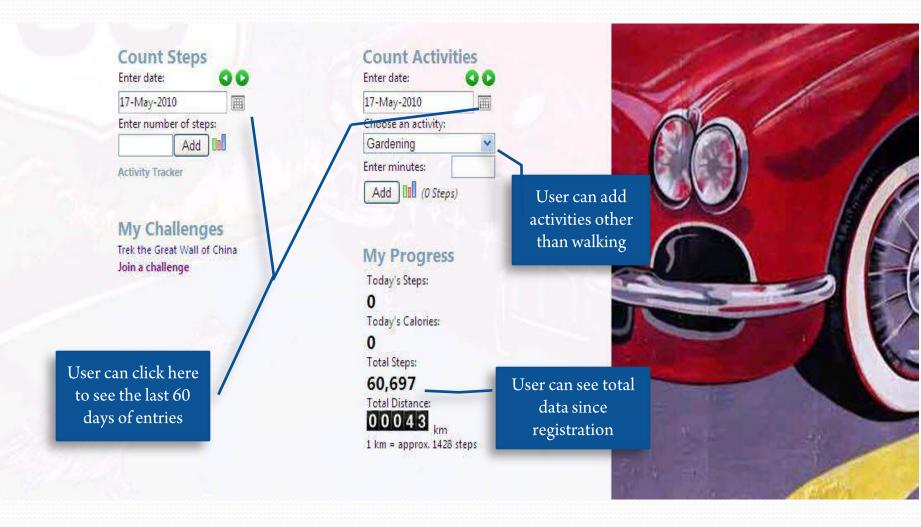

# Enhanced personal page

Users can log-in or simply plug-in their downloadable pedometer to access their

personal achievement page and view:

### Easy-to-use dashboard simplifies steps and activity tracking

### Online help and activity reporting

With just a few clicks, the user can see personal data, download data to an Excel spreadsheet and consult the online help guide to answer any question about site use.