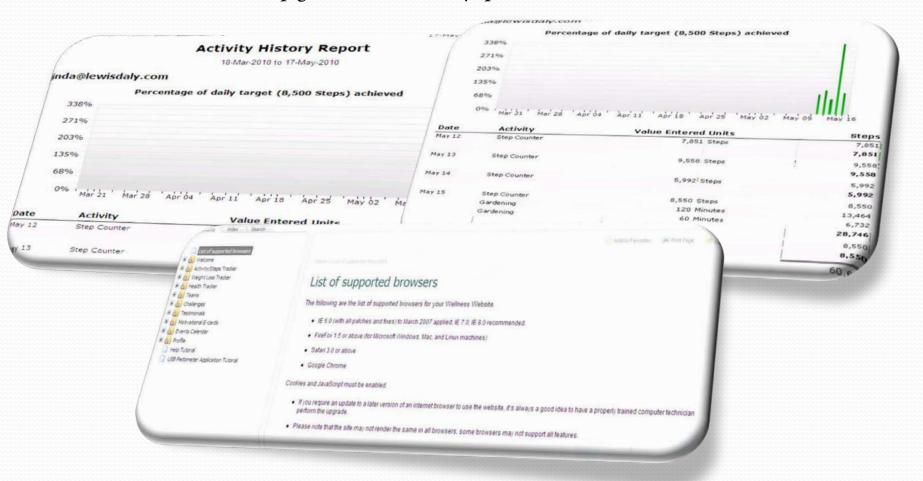

### Online help and activity reporting

With just a few clicks, the user can see personal data, download data to an Excel spreadsheet and consult the online help guide to answer any question about site use.

### **User and Administrator Reports**

User reports enable participants to see onscreen and in real-time the evidence of their success.

Administrator reports enable you to know number of participants and achievement of set goals in order to better tailor challenges and meet participants' needs.