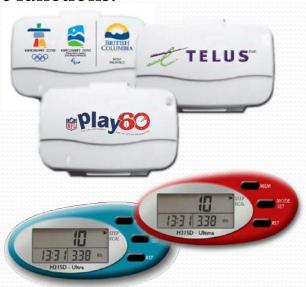

**Bestek**devices are more than 99% accurate, durable, reliable and customizable with 4 distinct models featuring innovative functions.

H215S - simple single-function steps counter

 $H215C\,$  - 4-function step, distance and calorie counter with clock

 $H215G\,$  - 4-function pedometer with G-sensor technology

H215D - downloadable pedometer with 63-day storage memory